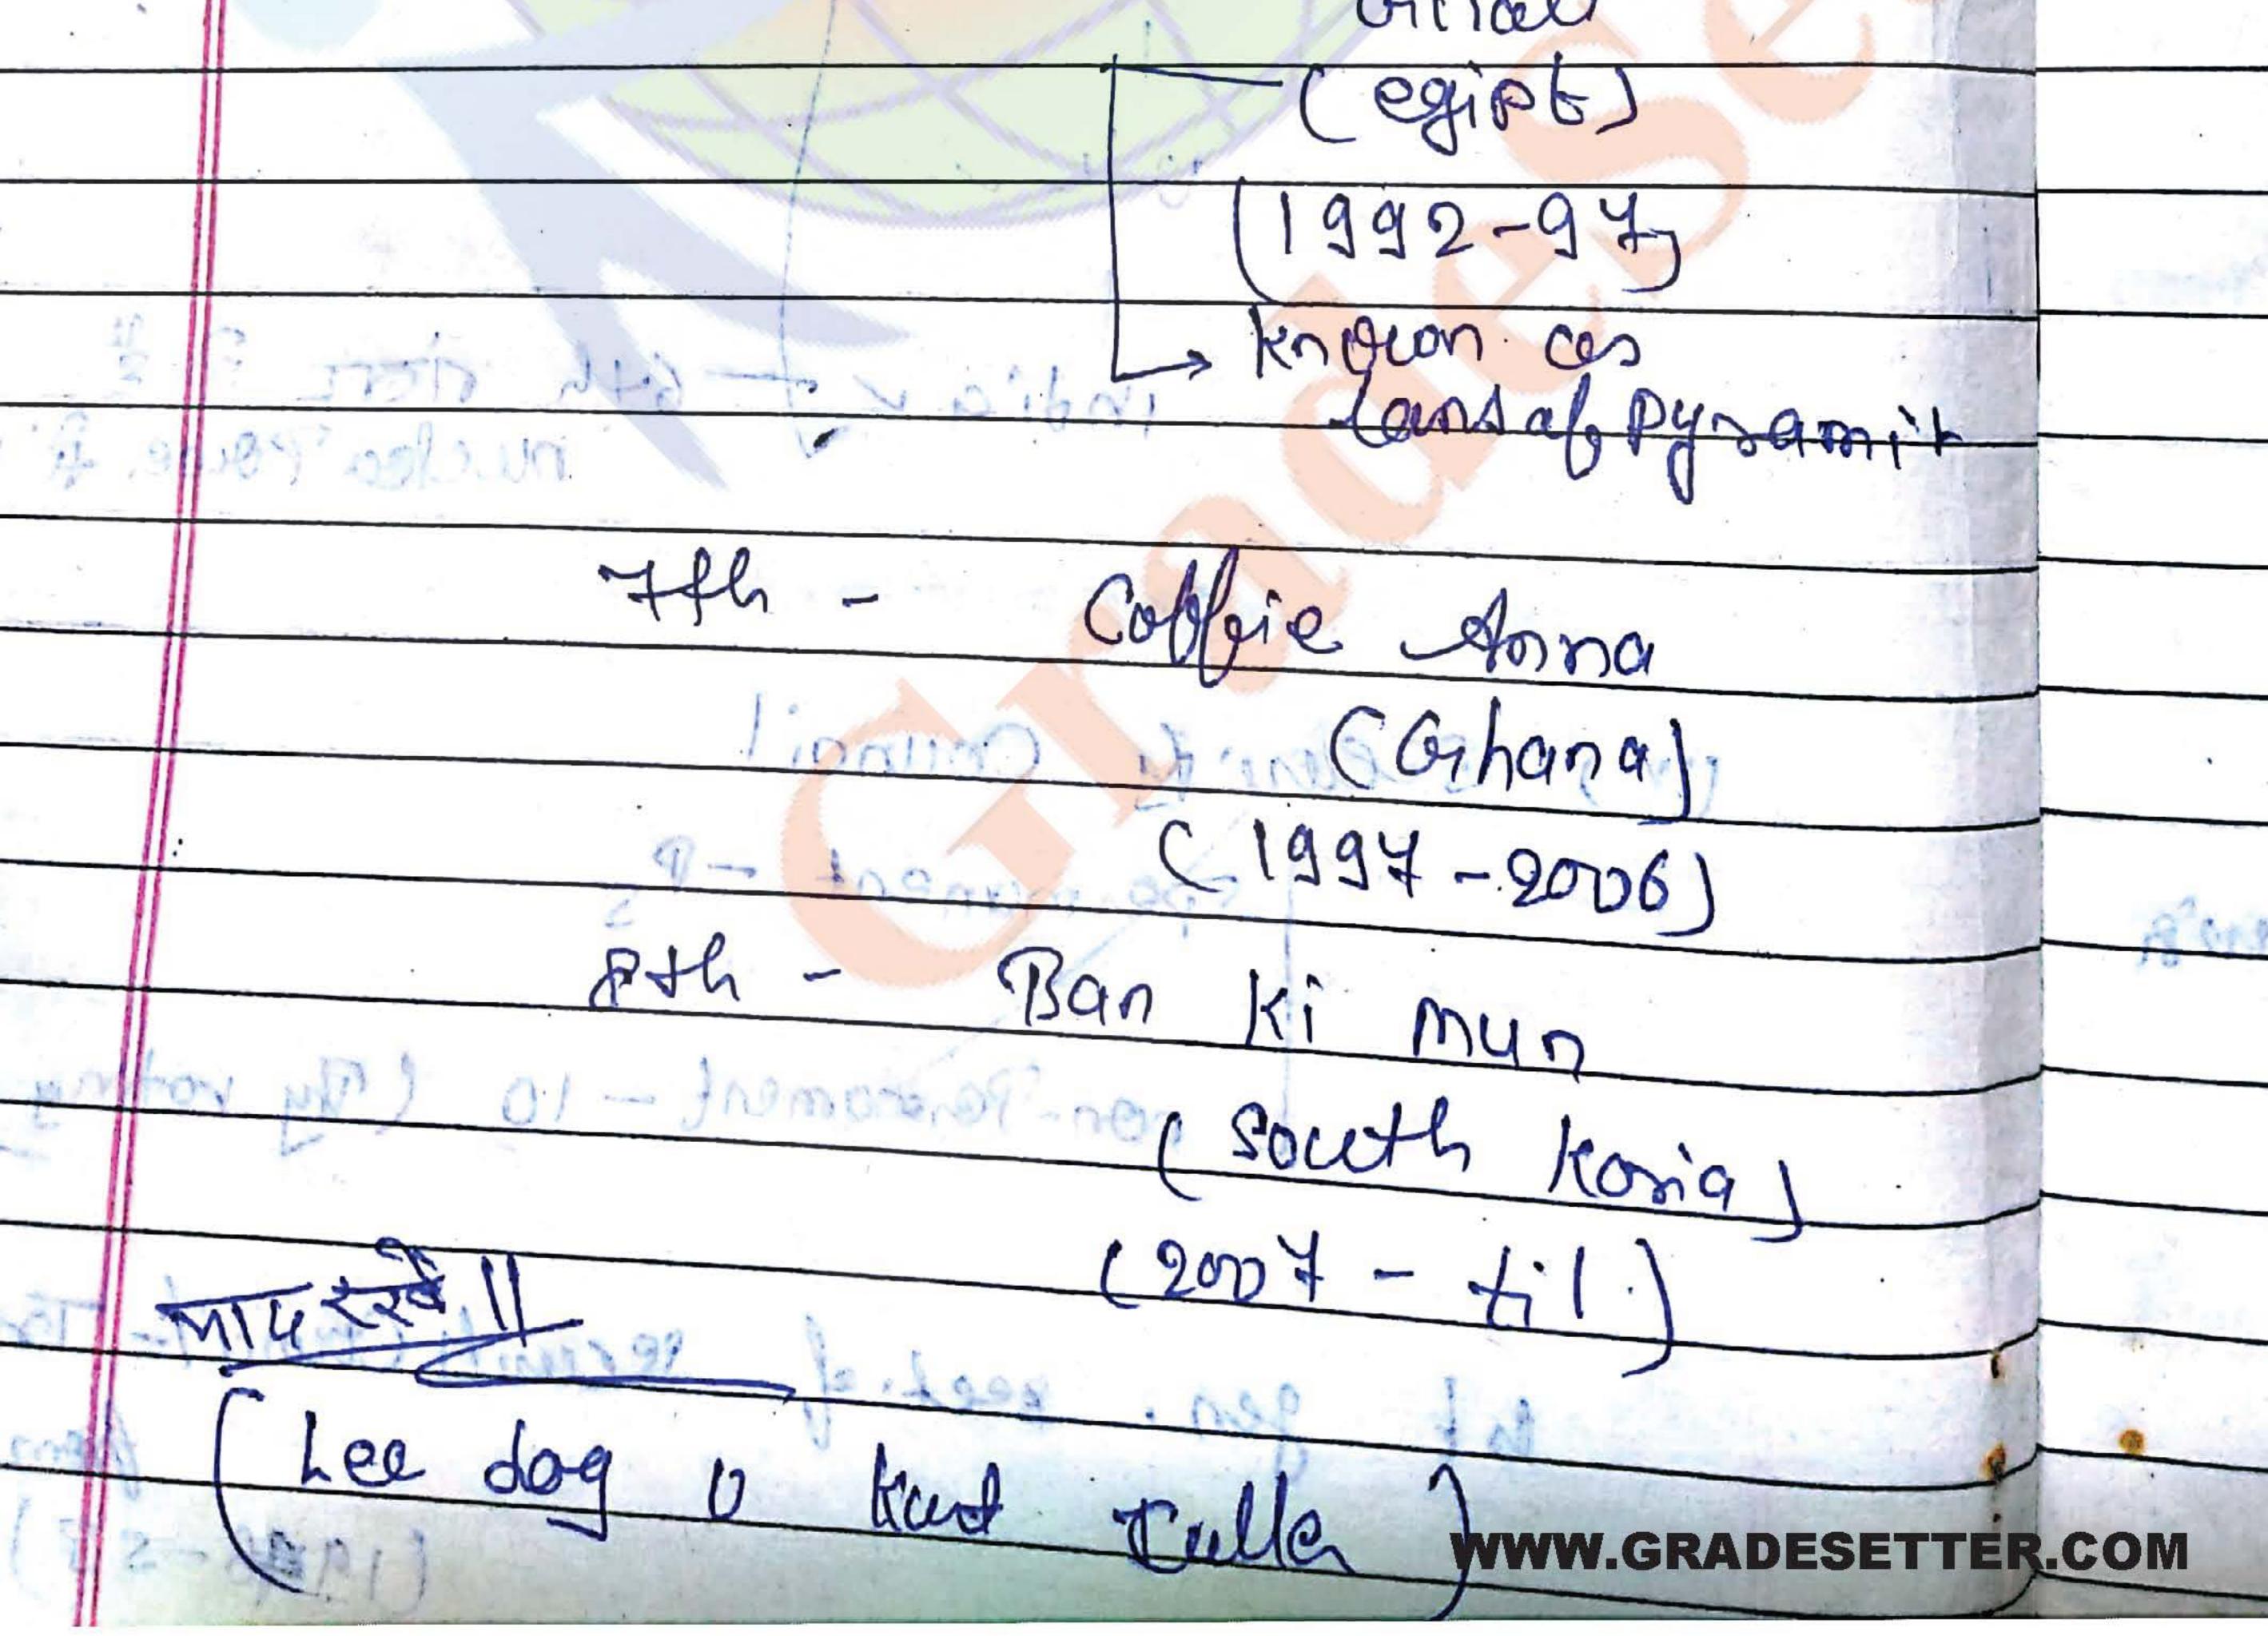

CAIS

4th war - Kert. waldhein (Austria) C1942-82] Jarie De-Prezi Cueller Soth C1982-92) net les sin Ruturas Butter 644 Ghali